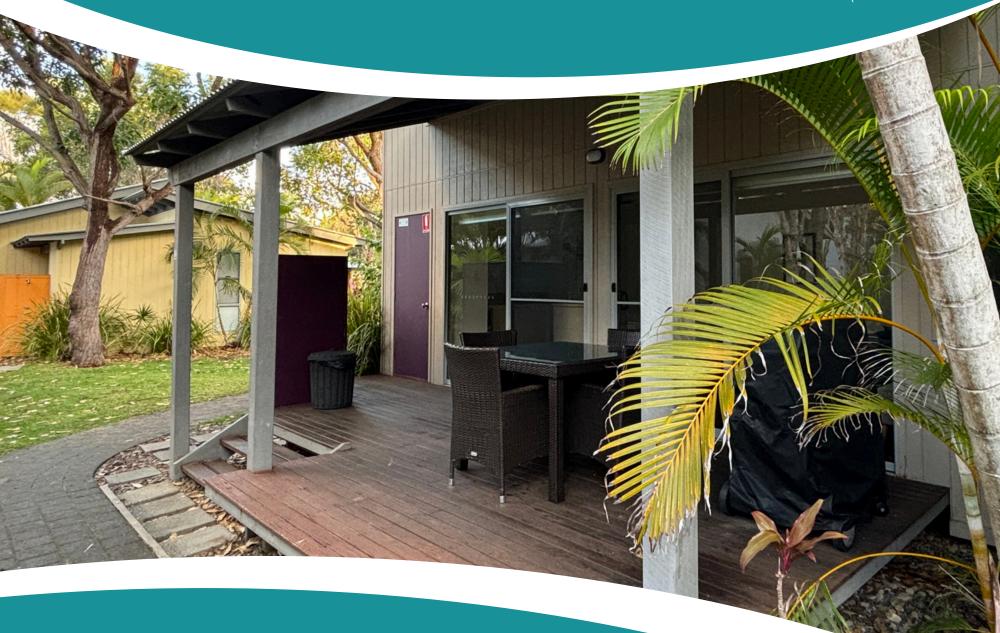

## General Information

Beach House #62 has a modern contemporary style.

The beach house features beautiful Australian hardwood flooring and stainless steel kitchen benchtops and the alfresco deck provides a private oasis for you to relax on after a day at the beach.

The beach house comes completely furnished.

The resort features a fully licensed restaurant, function centre, heated lagoon pool, spa and tennis court. The facilities and surroundings are ideal for conferences, weddings and many other functions.