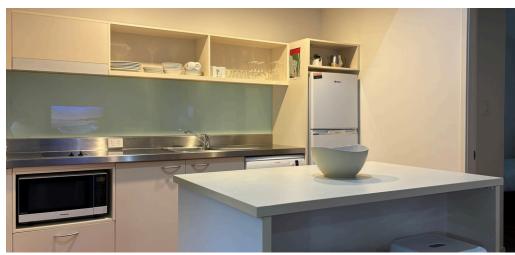

## General Information

Beach House #62 has a modern contemporary style.

The beach house features beautiful Australian hardwood flooring and stainless steel kitchen benchtops and the alfresco deck provides a private oasis for you to relax on after a day at the beach.

The beach house comes completely furnished.

The resort features a fully licensed restaurant, function centre, heated lagoon pool, spa and tennis court. The facilities and surroundings are ideal for conferences, weddings and many other functions.