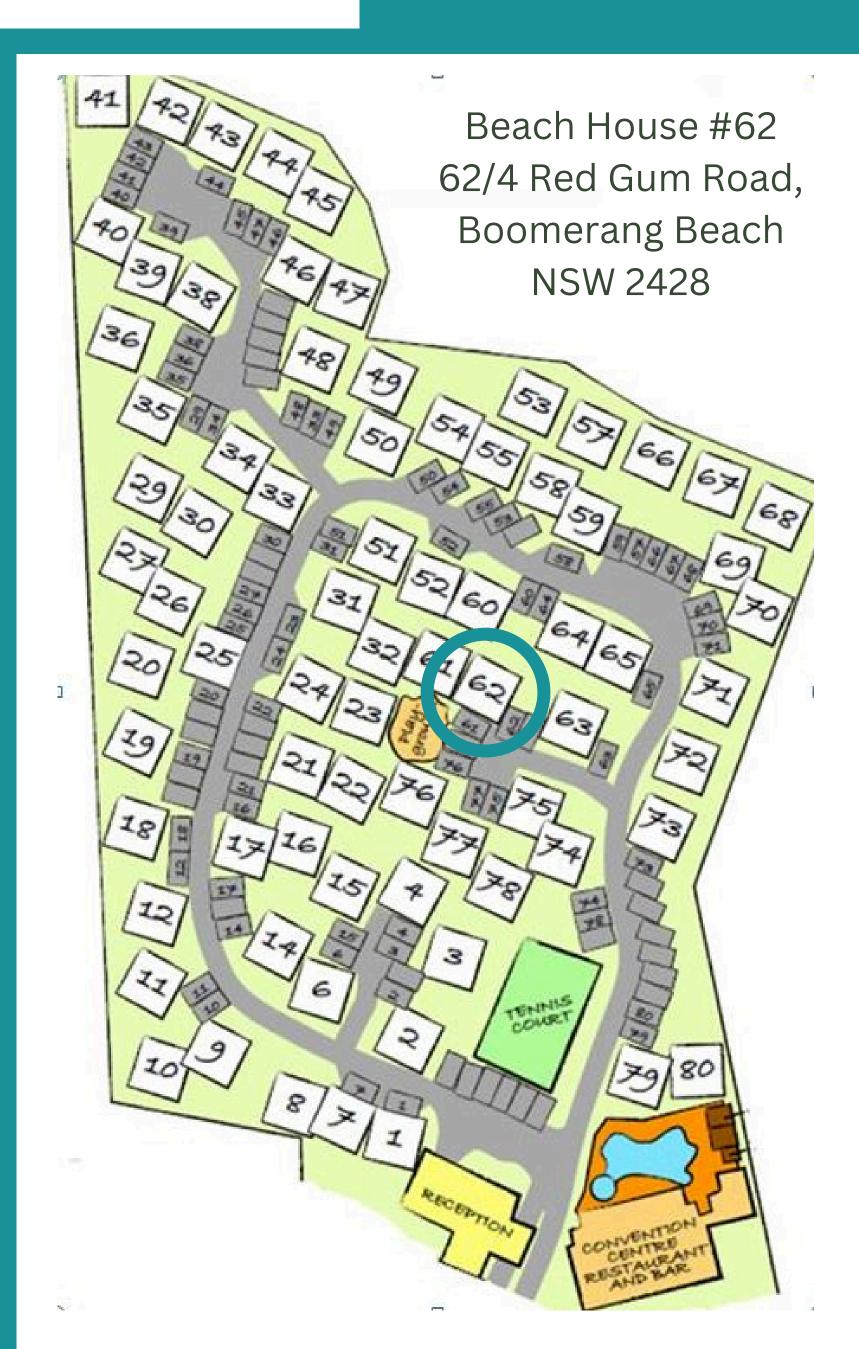

## BEACH HOUSE #62

Beach House #62 62/4 Red Gum Road, Boomerang Beach NSW 2428

**Dan Ling Licenced Real Estate Agent** Lic # 20443498

Enjoy A Relaxed Beachside Holiday Lifestyle...

Two bedrooms

Bathroom with seperate toilet

## Location