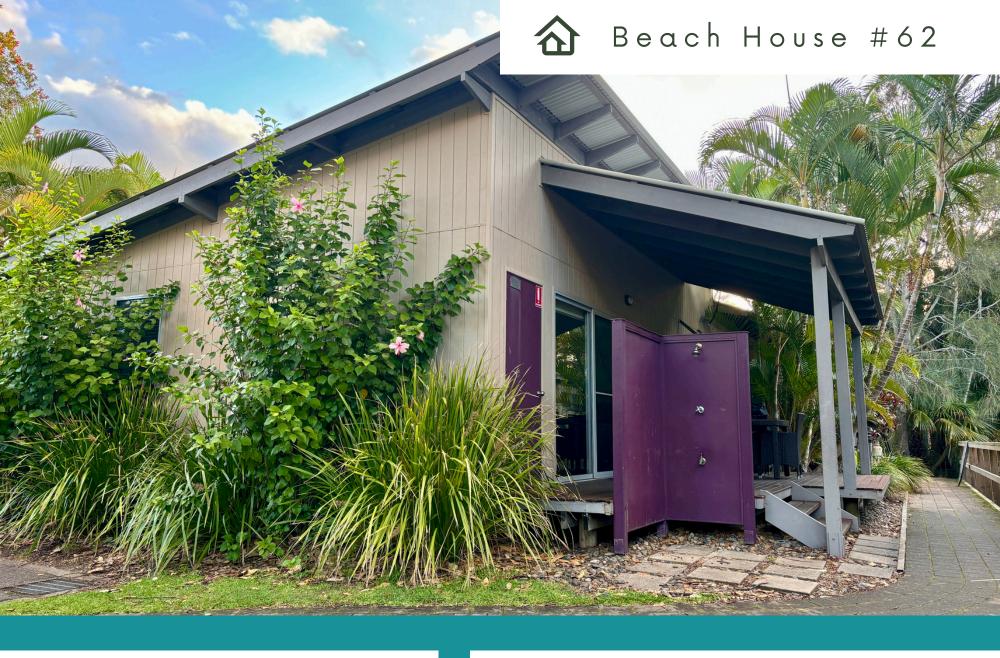

## BEACH HOUSE #62

Beach House #62 62/4 Red Gum Road, Boomerang Beach NSW 2428

**Dan Ling Licenced Real Estate Agent** Lic # 20443498

Enjoy A Relaxed Beachside Holiday Lifestyle...

Two bedrooms

Bathroom with seperate toilet

## General Information

Beach House #62 has a modern contemporary style.

The beach house features beautiful Australian hardwood flooring and stainless steel kitchen benchtops and the alfresco deck provides a private oasis for you to relax on after a day at the beach.

The beach house comes completely furnished.

The resort features a fully licensed restaurant, function centre, heated lagoon pool, spa and tennis court. The facilities and surroundings are ideal for conferences, weddings and many other functions.