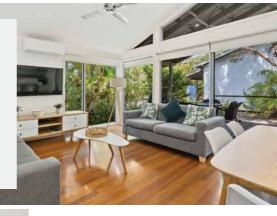

# THREE BEDROOM BEACH HOUSE

Our three bedroom beach houses are the largest.

The beach house has three bedrooms, two bathrooms, and includes a kitchen, living room, laundry, deck, and parking. Upstairs is a main bedroom with a private bathroom; downstairs has two bedrooms and a bathroom. Bedding options: one queen and four singles or two queens and two singles.