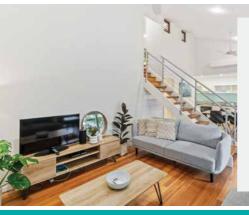

# THREE BEDROOM BEACH HOUSE

Our three bedroom beach houses are the largest.

The beach house has three bedrooms, two bathrooms, and includes a kitchen, living room, laundry, deck, and parking. Upstairs is a main bedroom with a private bathroom; downstairs has two bedrooms and a bathroom. Bedding options: one queen and four singles or two queens and two singles.